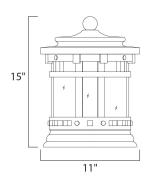

## **MEASUREMENTS**

DIMENSION HANGING WEIGHT LAMPING INPUT VOLTAGE : 120V BULB **BULB INCLUDED** DIMMABLE

: 11" W x 15" H : 15.84 lb

:Yes

: 3 x 40W Incandescent E12 Candelabra , 120W Total : (Not Included)