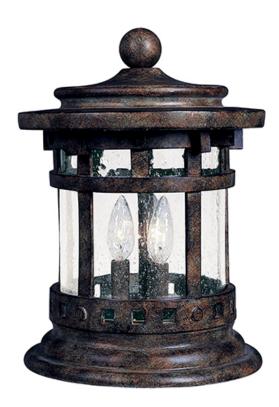

## **PRODUCT DESCRIPTION**

Maxim Lighting's Santa Barbara VX Collection is made with Vivex, a material twice the strength of resin, is non-corrosive, UV resistant and backed with a 5-Year Limited Warranty. Santa Barbara VX features our Sienna finish and Seedy glass.

## FINISHES OPTION

GLASS Seedy CD

MATERIAL Vivex Resin Composite, Glass

RATINGS cETLus Wet Location

ADDITIONAL OPERATING TEMPERATURE: -20°C (-4°F), 40°C (104°F)

Always consult a qualified electrician before installing any lighting product.